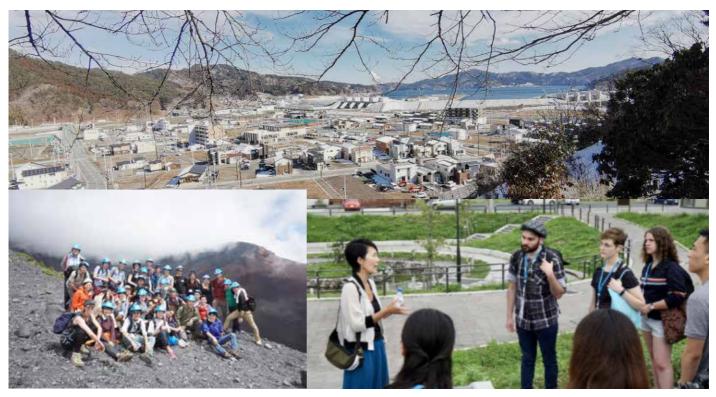

## Earth and Planetary Environmental Science International Short Course

Joint course work with students at the Australian National University. The course covers various topics: Geohazards, Environmental Change, Fisheries Science, and Cultural Studies. We will visit Mt. Fuji area and Tohoku region.